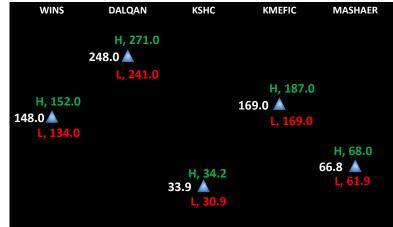

# **Kuwait Investment Company | Investment Research**

| Daily Top Gainers |               |               |            |     |       |                   |
|-------------------|---------------|---------------|------------|-----|-------|-------------------|
| Stock (Fils)      | Last<br>Price | 52 We<br>High | eek<br>Low | 1D% | YTD%  | Value<br>(KD'000) |
| MASHAER           | 66.8          | 82.5          | 51.5       | 8.1 | 13.2  | 80.7              |
| EQUIPMENT         | 35.5          | 42.6          | 24.0       | 6.6 | 18.3  | 1.7               |
| WINS              | 148.0         | 160.0         | 71.3       | 6.5 | 76.2  | 162.3             |
| KFIC              | 92.0          | 125.0         | 38.4       | 5.8 | 114.0 | 0.0               |
| INJAZZAT          | 78.0          | 86.9          | 66.6       | 5.1 | 4.0   | 413.2             |

| Daily Top Losers |               |              |            |       |       |                   |
|------------------|---------------|--------------|------------|-------|-------|-------------------|
| Stock (Fils)     | Last<br>Price | 52 W<br>High | eek<br>Low | 1D%   | YTD%  | Value<br>(KD'000) |
| KMEFIC           | 169.0         | 198.0        | 113.0      | -13.3 | 38.5  | 35.7              |
| DALQAN           | 248.0         | 303.0        | 198.0      | -9.2  | -9.5  | 360.0             |
| KSHC             | 33.9          | 39.6         | 24.6       | -5.8  | 5.9   | 0.2               |
| MASSALEH         | 49.7          | 84.7         | 26.8       | -5.0  | 46.2  | 0.2               |
| PAPCO            | 51.8          | 80.0         | 51.3       | -5.0  | -20.3 | 0.0               |