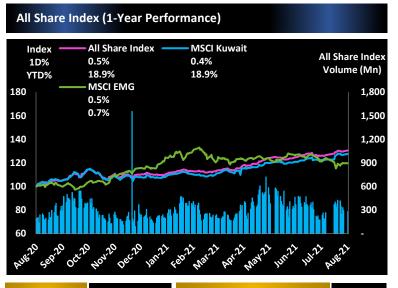

| GCC Bo | ourses              |                 |                      |           |
|--------|---------------------|-----------------|----------------------|-----------|
| Index  | — Saudi Arabia —    | — Qatar         | —— Dubai             | Abu Dhabi |
| 1D%    | 0.9%                | -0.3%           | -0.2%                | -0.2%     |
| YTD%   | 30.0%<br>— Kuwait — | 4.6%<br>—— Oman | 13.0%<br>——— Bahrain | 49.8%     |
|        | 0.5%                | 0.0%            | 0.4%                 |           |
| 180    | 18.9%               | 9.3%            | 8.6%                 |           |
| 160    |                     |                 |                      | التمسمهم  |
| 140    |                     | . A             |                      |           |
| 120    |                     |                 |                      |           |
| 100 🧳  |                     |                 |                      |           |
| 80     |                     |                 |                      |           |

0.5

0.6

1.8

0.7

Source : Publicly available market data

#### **All Share Index**

(for the 3 charts)