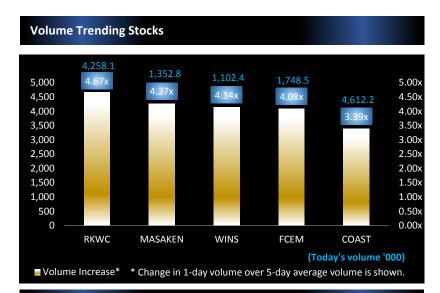

seeing oring their pecial tength front that their their things things their

Compared to 1Y Daily Avg

Source: Publicly available market data

Value Traded

47.42 mln