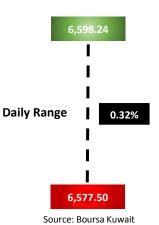

#### Kuwait | August 10, 2021

On Tuesday, overall market sentiment was positive, as all four major indices ended in the green. Premier Market Index advanced 0.51% to close at 7,189.90 points, All-Share Index ended 0.47% higher and closed at 6,596.57 points, Main Market Index increased 0.34% to end at 5,430.70 points, and BK Main 50 Index rose 0.55% to settle at 5,731.31 points.